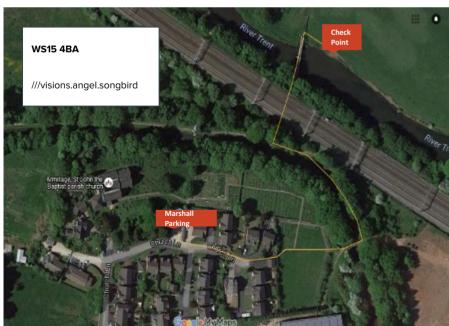

# TRENT 100

| Location Name              | Ref         | Туре                           | Spectator Access | Ground Crew<br>Access | Req Marshals | Nearest<br>Postcode                            | What3Words                                                                   | OS MAP SK  | Notes                                                                                                                                                                                                                                       | On Water (KM) | By Road Miles | By Road Time<br>(mins) | First Paddler ETA | Last Paddler<br>Time | Wait Time | Marshall Group |
|----------------------------|-------------|--------------------------------|------------------|-----------------------|--------------|------------------------------------------------|------------------------------------------------------------------------------|------------|---------------------------------------------------------------------------------------------------------------------------------------------------------------------------------------------------------------------------------------------|---------------|---------------|------------------------|-------------------|----------------------|-----------|----------------|
|                            |             | Basecamp                       |                  |                       |              |                                                |                                                                              |            | Bus Assistance                                                                                                                                                                                                                              |               |               |                        |                   |                      |           | н              |
| Event Start                | DAY1 START  | Start Line                     | Excellent        | Yes                   | 6            | ST18 OSR<br>(Marshal Car<br>Park)              | ///weeds.survey.nags (Marshal Pa<br>///region.swam.obtain (Start Line)       | SJ 995 225 | Marshalls Park at Cliford Arms                                                                                                                                                                                                              | 0             | 0             | 0                      | 8:00              | 10:00                | 2:00      | A,F,G,B, E     |
| The Wolseley Arms          | EAP 1       | EAP and Supporter Viewing      | Excellent        | Yes                   | No           | ST17 0XS                                       | ///asterisk.cuter.scarcely                                                   | SK 020 203 | The Worsley Arms car park backs onto the river.                                                                                                                                                                                             | 4.84          | 2.5           | 6                      | 8:34              | 10:52                | 2:18      |                |
| Low Arched Aqueduct        | HAZARD      | Hazard (Marshal in high water) | Prohibited       | For EA<br>Only        | (            | WS15 2HP                                       | ///jumped.zips.club                                                          | SK 039 195 | Park by park area on estate, through grey metal pedestrian gate, follow patch to canal turn left and then path to river.                                                                                                                    | 7.32          | 4.3           | 9                      | 8:51              | 11:19                | 2:28      |                |
| CP 1 - FOOTBRIDGE          | CP1 & EAP2  | Checkpoint & EAP               | None             | Yes                   | 2            | WS15 4BA                                       | ///visions.angel.songbird                                                    | SK 078 165 | Park on Church Lane taking care not to obstruct drives. Follow walking route map.                                                                                                                                                           | 12.57         | 7.9           | 15                     | 9:28              | 12:17                | 2:49      | Ĺ              |
| Almost Quarter Way Bridge  | EAP 3       | EAP                            | Prohibited       | For EA<br>Only        | No           | WS15 4EB                                       | ///bead.loafing.eventful                                                     | SK 091 167 | Access from pull in south of river on B5014                                                                                                                                                                                                 | 14            | 9.2           | 20                     | 9:38              | 12:32                | 2:54      |                |
| CP 2 - Yoxall Bridge       | CP2 & EAP4  | Checkpoint & EAP               | ок               | Yes                   | 2            | DE13 8NJ                                       | ///formless.elephant.matchbox                                                | SK 131 177 | Parking at corner of Yoxal road in front of gate leading to bridge. Need trolly for water / supplies (200 mtr)                                                                                                                              | 19.3          | 12.6          | 23                     | 10:16             | 13:30                | 3:14      | D, H           |
| CP3 - Alrewas Weir         | CP3 & EAP5  | Hazard and supporter Viewing   | Good             | Yes                   | 6            | 5 DE13 7BT                                     | ///tables.layover.upsetting (checkpoi<br>///reform.automatic.bordering (re-e | SK 173 156 | Parking same place as EAP 5 access, walk over canal bridge, first left down mews, ignore foot path sign, head straight down gravel track, through gate in field at the end, continue following track through field as per map. Route in Red | 26.5          | 14.6          | 28                     | 11:07             | 14:49                | 3:42      | A,B,E, F       |
| Station Lane               | EAP 6       | EAP                            | Prohibited       | For EA only           | No           | DE12 8NA                                       | ///outgrown.require.torso                                                    | SK 214 182 |                                                                                                                                                                                                                                             | 35.02         | 19.1          | 36                     | 12:07             | 16:22                | 4:15      |                |
| Riverside Hotel            | EAP 7       | EAP                            | Excellent        | Yes                   | No           | DE14 3EP                                       | ///yard.script.bumpy                                                         | SK 226 209 |                                                                                                                                                                                                                                             | 38.63         | 20.9          | 37                     | 12:32             | 17:01                | 4:29      |                |
| Stapenhill Gardens         | EAP8        | EAP                            | Excellent        | Yes                   | No           | DE15 9AP (Use<br>Map as Pcode<br>not accurate) | ///both.shorts.souk                                                          | SK 253 225 | Toilet Stop Only                                                                                                                                                                                                                            | 43.01         | 22.9          | 44                     | 13:03             | 17:49                | 4:46      |                |
| CP 4B Small Weir           | CP4B & EAP9 | Paddler Reference & Supporters | Good             | Yes                   | 4            | DE14 1TL                                       | ///groups.flute.fills                                                        | SK 254 232 | Portage Weir and Left Turn After Bridge - Park In<br>Medowside Leisure<br>Centre                                                                                                                                                            | 43.8          | 23.4          | 46                     | 13:09             | 17:57                | 4:48      | G,J,C          |
| Trent Lane - Newton Solney | EAP 10      | EAP                            | Prohibited       | For EA<br>Only        | No           | DE15 OSF                                       | ///swift.dive.pitch                                                          | SK 279 259 | Walk down dirt track to river                                                                                                                                                                                                               | 48.29         | 30.2          | 48                     | 13:40             | 18:46                | 5:06      |                |
| EAP - Willington Bridge    | EAP 11      | EAP                            | Prohibited       | For EA<br>Only        | No           | DE65 6PD                                       | ///awards.adopts.blatantly                                                   | SK 296 278 | Train Station                                                                                                                                                                                                                               | 51.76         | 27.6          | 42                     | 14:05             | 19:24                | 5:19      |                |
| CP 5 - Overnight Stop      | CP5 & EAP12 | Checkpoint                     | Excellent        | Yes                   | 4            | DE73 7HJ                                       | ///limitless.extend.earlobe                                                  | SK 333 279 | Trent Adventure, Ingleby Road, Stanton by Bridge, Derby (SAT NAV may take you through to wrong location - use this map.                                                                                                                     | 57.35         | 35.1          | 51                     | 14:44             | 20:25                | 5:41      | H, A, I, B, D, |