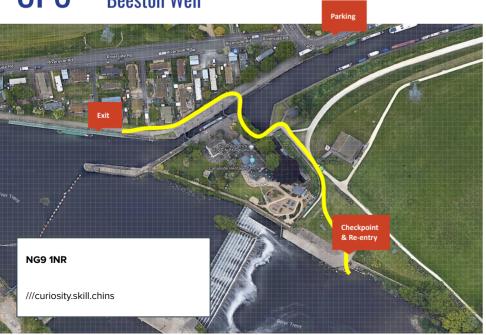

## TRENT 100

| Location Name                         | Reference   | Туре                       | Spectator<br>Access | Ground Crew<br>Access | Req Marshals | Nearest<br>Postcode | What3Words                                                              | OS MAP SK  | Notes                                                                                                                                                                                                              | On Water<br>(KM) | By Road<br>Miles | By Road Time<br>(mins) | First Paddler<br>ETA | Last Paddler<br>ETA | First Paddler<br>ETA | Last Paddler<br>ETA |
|---------------------------------------|-------------|----------------------------|---------------------|-----------------------|--------------|---------------------|-------------------------------------------------------------------------|------------|--------------------------------------------------------------------------------------------------------------------------------------------------------------------------------------------------------------------|------------------|------------------|------------------------|----------------------|---------------------|----------------------|---------------------|
| Event Start<br>(Day 2)                | CP5 & EAP12 | Start Line (As per<br>CP5) | Excellent           | Yes                   | 6            | DE73 7HJ            | ///limitless.extend.earlobe                                             | SK 333 279 | Trent Adventure, Ingleby Road, Stanton by Bridge, Derby (SAT NAV may take you through to wrong location - use this map.                                                                                            | 57.35            | 0                | 0                      | 0                    | 0                   | 8:00                 | 9:30                |
| Swarkstone Bridge                     | EAP 13      | EAP                        | Good                | Yes                   | No           | DE73 7JA            | ///willing.grills.bleaching                                             | SK 368 285 | (NO VIEWING FROM BRIDGE)                                                                                                                                                                                           | 63.62            | 1.3              | 3                      | 44                   | 68                  | 8:44                 | 10:38               |
| Priest House                          | EAP 14      |                            | Prohibited          | No                    | No           | DE74<br>2RR         | ///below.needed.bookshop                                                | SK 416 273 | Keep river left due to large rock on river right. Small Class II rapid. Visible in low, submerged in high                                                                                                          | 69.65            | 8                | 16                     | 87                   | 134                 | 9:26                 | 11:44               |
| Shardlow Marina Bridge                | EAP 15      | EAP                        | Prohibited          | Yes                   | No           | DE72 2HJ            | ///fidelity.parkway.download                                            | SK 446 299 | London Road, Agreement from Sandy to be able to park and walk across to bridge.                                                                                                                                    | 75.9             | 7.2              | 17                     | 131                  | 202                 | 10:10                | 12:52               |
| CP6 - Sawley Marina                   | CP6 & EAP16 | Checkpoint                 | Good                | Yes                   | 6            | NG10<br>3AE         | ///windy.companies.hunter                                               | SK 470 309 | Toilets and Café Available for Paddlers and Marshals, Park in<br>Sawley Marina (free use of slipway arranged to TRENT100<br>Paddlers) All agreed with Malcolm Fox                                                  | 79.2             | 9.3              | 21                     | 154                  | 238                 | 10:34                | 13:28               |
| CP 7 - Trent Lock &<br>Steam Boat Inn | CP7 & EAP17 | Checkpoint                 | Excellent           | Yes                   | 2            | NG10<br>2FY         | ///rally.orange.each                                                    | SK 489 311 | Trent Lock and Steamboat Inns - Great place for a cuppa,<br>Marshal from pontoon - if no space then riverbank.                                                                                                     | 81.23            | 12.4             | 28                     | 169                  | 261                 | 10:48                | 13:50               |
| Cranfleet Canal Lock<br>Gate          | EAP18       | EAP                        | Prohibited          | For EA<br>Only        | 2            | NG10<br>2FQ         | ///insert.member.mass                                                   | SK 501 315 | Postcode is nearest but 1km away, go past Springlakes Watersports, then take first right (past locked gate sign). Car parked locked, but lock is manned and they have said they will let us in, we spoke to Vaughn | 82.56            | 16.1             | 29                     | 178                  | 275                 | 10:57                | 14:05               |
| CHECKPOINT 8 - Beeston<br>Weir        | CP8 & EAP19 | Checkpoint                 | ок                  | Yes                   | 6            | NG9 1NR             | ///curiosity.skill.chins                                                | SK 535 353 | Limited Riverside Parking for Cars then walk down to the lock                                                                                                                                                      | 89.77            | 19               | 35                     | 229                  | 354                 | 11:48                | 15:23               |
| Lenton Lane                           | EAP20       | EAP                        | Prohibited          | For EA<br>Only        | No           | NG7 2SA             | ///press.spins.claps                                                    | SK 557 363 | Riverside Sports Complex                                                                                                                                                                                           | 92.72            | 20.4             | 32                     | 250                  | 386                 | 12:09                | 15:55               |
| TRENT100 FINISH LINE                  | CP9 & EAP21 | Finish and<br>Checkpoint   | Excellent           | Yes                   | 4            | NG4<br>2DW          | ///haven.crisp.amuse<br>///that.chains.prep<br>(Supporters Car Parking) | SK 608 388 | Supporters park in West lake car park off racecourse lane.<br>Follow road on foot to Colwick Marina.                                                                                                               | 100              | 22               | 40                     | 301                  | 465                 | 13:01                | 17:15               |

### **CP8** Beeston Weir