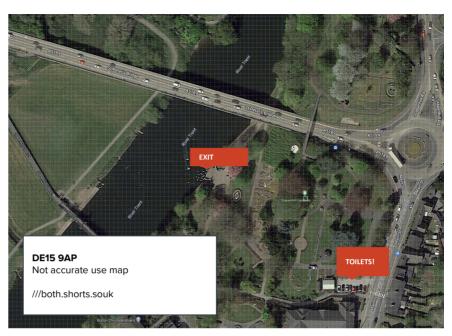

# TRENT 100

| Location Name              | Ref         | Туре                           | Spectator Access | Ground Crew<br>Access | Req Marshals | Nearest<br>Postcode                            | What3Words                                                                   | OS MAP SK  | Notes                                                                                                                                                                                                                                       | On Water (KM) | By Road Miles | By Road Time<br>(mins) | First Paddler ETA | Last Paddler<br>Time | Wait Time | Marshall Group |
|----------------------------|-------------|--------------------------------|------------------|-----------------------|--------------|------------------------------------------------|------------------------------------------------------------------------------|------------|---------------------------------------------------------------------------------------------------------------------------------------------------------------------------------------------------------------------------------------------|---------------|---------------|------------------------|-------------------|----------------------|-----------|----------------|
|                            |             | Basecamp                       |                  |                       |              |                                                |                                                                              |            | Bus Assistance                                                                                                                                                                                                                              |               |               |                        |                   |                      |           | н              |
| Event Start                | DAY1 START  | Start Line                     | Excellent        | Yes                   | 6            | ST18 OSR<br>(Marshal Car<br>Park)              | ///weeds.survey.nags (Marshal Pa<br>///region.swam.obtain (Start Line)       | SJ 995 225 | Marshalls Park at Cliford Arms                                                                                                                                                                                                              | 0             | 0             | 0                      | 8:00              | 10:00                | 2:00      | A,F,G,B, E     |
| The Wolseley Arms          | EAP 1       | EAP and Supporter Viewing      | Excellent        | Yes                   | No           | ST17 0XS                                       | ///asterisk.cuter.scarcely                                                   | SK 020 203 | The Worsley Arms car park backs onto the river.                                                                                                                                                                                             | 4.84          | 2.5           | 6                      | 8:34              | 10:52                | 2:18      |                |
| Low Arched Aqueduct        | HAZARD      | Hazard (Marshal in high water) | Prohibited       | For EA<br>Only        | (            | WS15 2HP                                       | ///jumped.zips.club                                                          | SK 039 195 | Park by park area on estate, through grey metal pedestrian gate, follow patch to canal turn left and then path to river.                                                                                                                    | 7.32          | 4.3           | 9                      | 8:51              | 11:19                | 2:28      |                |
| CP 1 - FOOTBRIDGE          | CP1 & EAP2  | Checkpoint & EAP               | None             | Yes                   | 2            | WS15 4BA                                       | ///visions.angel.songbird                                                    | SK 078 165 | Park on Church Lane taking care not to obstruct drives. Follow walking route map.                                                                                                                                                           | 12.57         | 7.9           | 15                     | 9:28              | 12:17                | 2:49      | Ĺ              |
| Almost Quarter Way Bridge  | EAP 3       | EAP                            | Prohibited       | For EA<br>Only        | No           | WS15 4EB                                       | ///bead.loafing.eventful                                                     | SK 091 167 | Access from pull in south of river on B5014                                                                                                                                                                                                 | 14            | 9.2           | 20                     | 9:38              | 12:32                | 2:54      |                |
| CP 2 - Yoxall Bridge       | CP2 & EAP4  | Checkpoint & EAP               | ок               | Yes                   | 2            | DE13 8NJ                                       | ///formless.elephant.matchbox                                                | SK 131 177 | Parking at corner of Yoxal road in front of gate leading to bridge. Need trolly for water / supplies (200 mtr)                                                                                                                              | 19.3          | 12.6          | 23                     | 10:16             | 13:30                | 3:14      | D, H           |
| CP3 - Alrewas Weir         | CP3 & EAP5  | Hazard and supporter Viewing   | Good             | Yes                   | 6            | 5 DE13 7BT                                     | ///tables.layover.upsetting (checkpoi<br>///reform.automatic.bordering (re-e | SK 173 156 | Parking same place as EAP 5 access, walk over canal bridge, first left down mews, ignore foot path sign, head straight down gravel track, through gate in field at the end, continue following track through field as per map. Route in Red | 26.5          | 14.6          | 28                     | 11:07             | 14:49                | 3:42      | A,B,E, F       |
| Station Lane               | EAP 6       | EAP                            | Prohibited       | For EA only           | No           | DE12 8NA                                       | ///outgrown.require.torso                                                    | SK 214 182 |                                                                                                                                                                                                                                             | 35.02         | 19.1          | 36                     | 12:07             | 16:22                | 4:15      |                |
| Riverside Hotel            | EAP 7       | EAP                            | Excellent        | Yes                   | No           | DE14 3EP                                       | ///yard.script.bumpy                                                         | SK 226 209 |                                                                                                                                                                                                                                             | 38.63         | 20.9          | 37                     | 12:32             | 17:01                | 4:29      |                |
| Stapenhill Gardens         | EAP8        | EAP                            | Excellent        | Yes                   | No           | DE15 9AP (Use<br>Map as Pcode<br>not accurate) | ///both.shorts.souk                                                          | SK 253 225 | Toilet Stop Only                                                                                                                                                                                                                            | 43.01         | 22.9          | 44                     | 13:03             | 17:49                | 4:46      |                |
| CP 4B Small Weir           | CP4B & EAP9 | Paddler Reference & Supporters | Good             | Yes                   | 4            | DE14 1TL                                       | ///groups.flute.fills                                                        | SK 254 232 | Portage Weir and Left Turn After Bridge - Park In<br>Medowside Leisure<br>Centre                                                                                                                                                            | 43.8          | 23.4          | 46                     | 13:09             | 17:57                | 4:48      | G,J,C          |
| Trent Lane - Newton Solney | EAP 10      | EAP                            | Prohibited       | For EA<br>Only        | No           | DE15 OSF                                       | ///swift.dive.pitch                                                          | SK 279 259 | Walk down dirt track to river                                                                                                                                                                                                               | 48.29         | 30.2          | 48                     | 13:40             | 18:46                | 5:06      |                |
| EAP - Willington Bridge    | EAP 11      | EAP                            | Prohibited       | For EA<br>Only        | No           | DE65 6PD                                       | ///awards.adopts.blatantly                                                   | SK 296 278 | Train Station                                                                                                                                                                                                                               | 51.76         | 27.6          | 42                     | 14:05             | 19:24                | 5:19      |                |
| CP 5 - Overnight Stop      | CP5 & EAP12 | Checkpoint                     | Excellent        | Yes                   | 4            | DE73 7HJ                                       | ///limitless.extend.earlobe                                                  | SK 333 279 | Trent Adventure, Ingleby Road, Stanton by Bridge, Derby (SAT NAV may take you through to wrong location - use this map.                                                                                                                     | 57.35         | 35.1          | 51                     | 14:44             | 20:25                | 5:41      | H, A, I, B, D, |