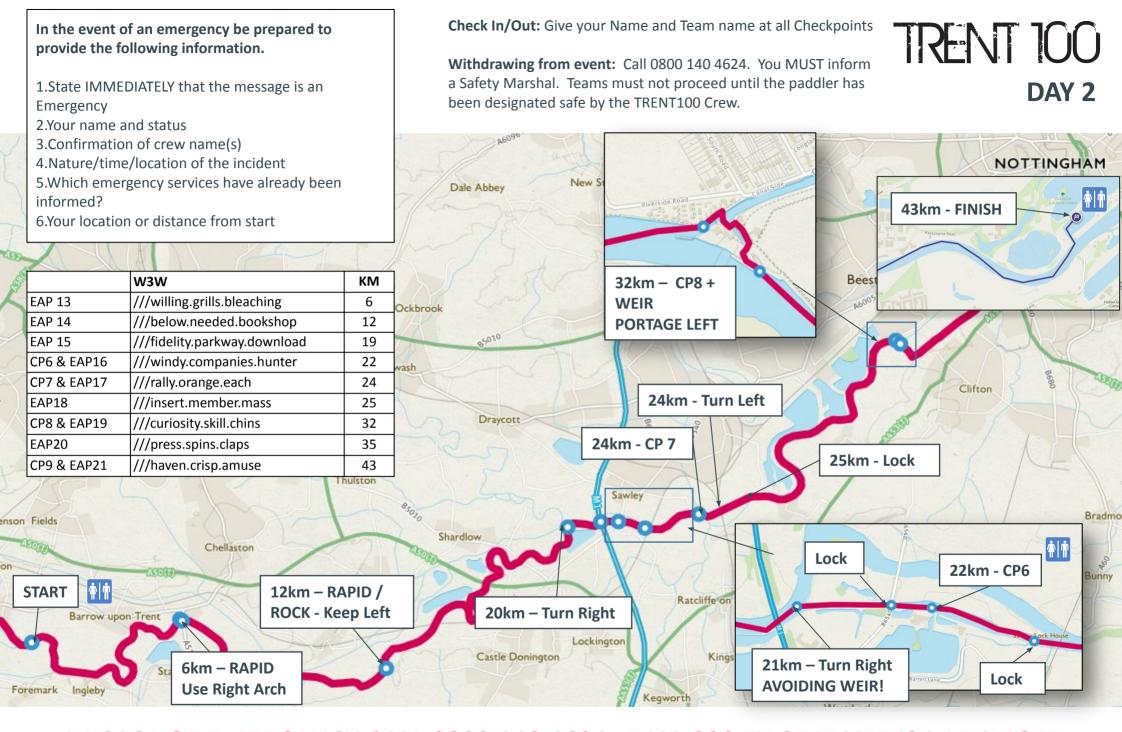

## TRENT 100

| Location Name                         | Reference   | Туре                       | Spectator<br>Access | Ground Crew<br>Access | Req Marshals | Nearest<br>Postcode | What3Words                                                              | OS MAP SK  | Notes                                                                                                                                                                                                              | On Water<br>(KM) | By Road<br>Miles | By Road Time<br>(mins) | First Paddler<br>ETA | Last Paddler<br>ETA | First Paddler<br>ETA | Last Paddler<br>ETA |
|---------------------------------------|-------------|----------------------------|---------------------|-----------------------|--------------|---------------------|-------------------------------------------------------------------------|------------|--------------------------------------------------------------------------------------------------------------------------------------------------------------------------------------------------------------------|------------------|------------------|------------------------|----------------------|---------------------|----------------------|---------------------|
| Event Start<br>(Day 2)                | CP5 & EAP12 | Start Line (As per<br>CP5) | Excellent           | Yes                   | 6            | DE73 7HJ            | ///limitless.extend.earlobe                                             | SK 333 279 | Trent Adventure, Ingleby Road, Stanton by Bridge, Derby (SAT NAV may take you through to wrong location - use this map.                                                                                            | 57.35            | 0                | 0                      | 0                    | 0                   | 8:00                 | 9:30                |
| Swarkstone Bridge                     | EAP 13      | EAP                        | Good                | Yes                   | No           | DE73 7JA            | ///willing.grills.bleaching                                             | SK 368 285 | (NO VIEWING FROM BRIDGE)                                                                                                                                                                                           | 63.62            | 1.3              | 3                      | 44                   | 68                  | 8:44                 | 10:38               |
| Priest House                          | EAP 14      |                            | Prohibited          | No                    | No           | DE74<br>2RR         | ///below.needed.bookshop                                                | SK 416 273 | Keep river left due to large rock on river right. Small Class II rapid. Visible in low, submerged in high                                                                                                          | 69.65            | 8                | 16                     | 87                   | 134                 | 9:26                 | 11:44               |
| Shardlow Marina Bridge                | EAP 15      | EAP                        | Prohibited          | Yes                   | No           | DE72 2HJ            | ///fidelity.parkway.download                                            | SK 446 299 | London Road, Agreement from Sandy to be able to park and walk across to bridge.                                                                                                                                    | 75.9             | 7.2              | 17                     | 131                  | 202                 | 10:10                | 12:52               |
| CP6 - Sawley Marina                   | CP6 & EAP16 | Checkpoint                 | Good                | Yes                   | 6            | NG10<br>3AE         | ///windy.companies.hunter                                               | SK 470 309 | Toilets and Café Available for Paddlers and Marshals, Park in<br>Sawley Marina (free use of slipway arranged to TRENT100<br>Paddlers) All agreed with Malcolm Fox                                                  | 79.2             | 9.3              | 21                     | 154                  | 238                 | 10:34                | 13:28               |
| CP 7 - Trent Lock &<br>Steam Boat Inn | CP7 & EAP17 | Checkpoint                 | Excellent           | Yes                   | 2            | NG10<br>2FY         | ///rally.orange.each                                                    | SK 489 311 | Trent Lock and Steamboat Inns - Great place for a cuppa,<br>Marshal from pontoon - if no space then riverbank.                                                                                                     | 81.23            | 12.4             | 28                     | 169                  | 261                 | 10:48                | 13:50               |
| Cranfleet Canal Lock<br>Gate          | EAP18       | EAP                        | Prohibited          | For EA<br>Only        | 2            | NG10<br>2FQ         | ///insert.member.mass                                                   | SK 501 315 | Postcode is nearest but 1km away, go past Springlakes Watersports, then take first right (past locked gate sign). Car parked locked, but lock is manned and they have said they will let us in, we spoke to Vaughn | 82.56            | 16.1             | 29                     | 178                  | 275                 | 10:57                | 14:05               |
| CHECKPOINT 8 - Beeston<br>Weir        | CP8 & EAP19 | Checkpoint                 | ок                  | Yes                   | 6            | NG9 1NR             | ///curiosity.skill.chins                                                | SK 535 353 | Limited Riverside Parking for Cars then walk down to the lock                                                                                                                                                      | 89.77            | 19               | 35                     | 229                  | 354                 | 11:48                | 15:23               |
| Lenton Lane                           | EAP20       | EAP                        | Prohibited          | For EA<br>Only        | No           | NG7 2SA             | ///press.spins.claps                                                    | SK 557 363 | Riverside Sports Complex                                                                                                                                                                                           | 92.72            | 20.4             | 32                     | 250                  | 386                 | 12:09                | 15:55               |
| TRENT100 FINISH LINE                  | CP9 & EAP21 | Finish and<br>Checkpoint   | Excellent           | Yes                   | 4            | NG4<br>2DW          | ///haven.crisp.amuse<br>///that.chains.prep<br>(Supporters Car Parking) | SK 608 388 | Supporters park in West lake car park off racecourse lane.<br>Follow road on foot to Colwick Marina.                                                                                                               | 100              | 22               | 40                     | 301                  | 465                 | 13:01                | 17:15               |