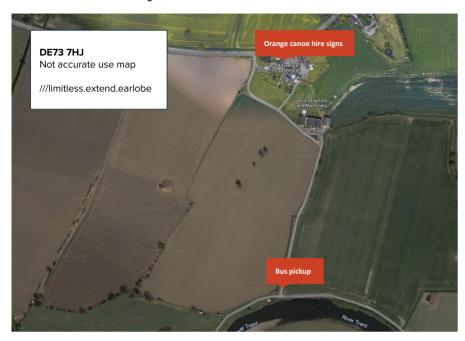

# TRENT 100

| Location Name              | Ref         | Туре                           | Spectator Access | Ground Crew<br>Access | Req Marshals | Nearest<br>Postcode                            | What3Words                                                                   | OS MAP SK  | Notes                                                                                                                                                                                                                                       | On Water (KM) | By Road Miles | By Road Time<br>(mins) | First Paddler ETA | Last Paddler<br>Time | Wait Time | Marshall Group |
|----------------------------|-------------|--------------------------------|------------------|-----------------------|--------------|------------------------------------------------|------------------------------------------------------------------------------|------------|---------------------------------------------------------------------------------------------------------------------------------------------------------------------------------------------------------------------------------------------|---------------|---------------|------------------------|-------------------|----------------------|-----------|----------------|
|                            |             | Basecamp                       |                  |                       |              |                                                |                                                                              |            | Bus Assistance                                                                                                                                                                                                                              |               |               |                        |                   |                      |           | н              |
| Event Start                | DAY1 START  | Start Line                     | Excellent        | Yes                   | 6            | ST18 OSR<br>(Marshal Car<br>Park)              | ///weeds.survey.nags (Marshal Pa<br>///region.swam.obtain (Start Line)       | SJ 995 225 | Marshalls Park at Cliford Arms                                                                                                                                                                                                              | 0             | 0             | 0                      | 8:00              | 10:00                | 2:00      | A,F,G,B, E     |
| The Wolseley Arms          | EAP 1       | EAP and Supporter Viewing      | Excellent        | Yes                   | No           | ST17 0XS                                       | ///asterisk.cuter.scarcely                                                   | SK 020 203 | The Worsley Arms car park backs onto the river.                                                                                                                                                                                             | 4.84          | 2.5           | 6                      | 8:34              | 10:52                | 2:18      |                |
| Low Arched Aqueduct        | HAZARD      | Hazard (Marshal in high water) | Prohibited       | For EA<br>Only        | (            | WS15 2HP                                       | ///jumped.zips.club                                                          | SK 039 195 | Park by park area on estate, through grey metal pedestrian gate, follow patch to canal turn left and then path to river.                                                                                                                    | 7.32          | 4.3           | 9                      | 8:51              | 11:19                | 2:28      |                |
| CP 1 - FOOTBRIDGE          | CP1 & EAP2  | Checkpoint & EAP               | None             | Yes                   | 2            | WS15 4BA                                       | ///visions.angel.songbird                                                    | SK 078 165 | Park on Church Lane taking care not to obstruct drives. Follow walking route map.                                                                                                                                                           | 12.57         | 7.9           | 15                     | 9:28              | 12:17                | 2:49      | Ĺ              |
| Almost Quarter Way Bridge  | EAP 3       | EAP                            | Prohibited       | For EA<br>Only        | No           | WS15 4EB                                       | ///bead.loafing.eventful                                                     | SK 091 167 | Access from pull in south of river on B5014                                                                                                                                                                                                 | 14            | 9.2           | 20                     | 9:38              | 12:32                | 2:54      |                |
| CP 2 - Yoxall Bridge       | CP2 & EAP4  | Checkpoint & EAP               | ок               | Yes                   | 2            | DE13 8NJ                                       | ///formless.elephant.matchbox                                                | SK 131 177 | Parking at corner of Yoxal road in front of gate leading to bridge. Need trolly for water / supplies (200 mtr)                                                                                                                              | 19.3          | 12.6          | 23                     | 10:16             | 13:30                | 3:14      | D, H           |
| CP3 - Alrewas Weir         | CP3 & EAP5  | Hazard and supporter Viewing   | Good             | Yes                   | 6            | 5 DE13 7BT                                     | ///tables.layover.upsetting (checkpoi<br>///reform.automatic.bordering (re-e | SK 173 156 | Parking same place as EAP 5 access, walk over canal bridge, first left down mews, ignore foot path sign, head straight down gravel track, through gate in field at the end, continue following track through field as per map. Route in Red | 26.5          | 14.6          | 28                     | 11:07             | 14:49                | 3:42      | A,B,E, F       |
| Station Lane               | EAP 6       | EAP                            | Prohibited       | For EA only           | No           | DE12 8NA                                       | ///outgrown.require.torso                                                    | SK 214 182 |                                                                                                                                                                                                                                             | 35.02         | 19.1          | 36                     | 12:07             | 16:22                | 4:15      |                |
| Riverside Hotel            | EAP 7       | EAP                            | Excellent        | Yes                   | No           | DE14 3EP                                       | ///yard.script.bumpy                                                         | SK 226 209 |                                                                                                                                                                                                                                             | 38.63         | 20.9          | 37                     | 12:32             | 17:01                | 4:29      |                |
| Stapenhill Gardens         | EAP8        | EAP                            | Excellent        | Yes                   | No           | DE15 9AP (Use<br>Map as Pcode<br>not accurate) | ///both.shorts.souk                                                          | SK 253 225 | Toilet Stop Only                                                                                                                                                                                                                            | 43.01         | 22.9          | 44                     | 13:03             | 17:49                | 4:46      |                |
| CP 4B Small Weir           | CP4B & EAP9 | Paddler Reference & Supporters | Good             | Yes                   | 4            | DE14 1TL                                       | ///groups.flute.fills                                                        | SK 254 232 | Portage Weir and Left Turn After Bridge - Park In<br>Medowside Leisure<br>Centre                                                                                                                                                            | 43.8          | 23.4          | 46                     | 13:09             | 17:57                | 4:48      | G,J,C          |
| Trent Lane - Newton Solney | EAP 10      | EAP                            | Prohibited       | For EA<br>Only        | No           | DE15 OSF                                       | ///swift.dive.pitch                                                          | SK 279 259 | Walk down dirt track to river                                                                                                                                                                                                               | 48.29         | 30.2          | 48                     | 13:40             | 18:46                | 5:06      |                |
| EAP - Willington Bridge    | EAP 11      | EAP                            | Prohibited       | For EA<br>Only        | No           | DE65 6PD                                       | ///awards.adopts.blatantly                                                   | SK 296 278 | Train Station                                                                                                                                                                                                                               | 51.76         | 27.6          | 42                     | 14:05             | 19:24                | 5:19      |                |
| CP 5 - Overnight Stop      | CP5 & EAP12 | Checkpoint                     | Excellent        | Yes                   | 4            | DE73 7HJ                                       | ///limitless.extend.earlobe                                                  | SK 333 279 | Trent Adventure, Ingleby Road, Stanton by Bridge, Derby (SAT NAV may take you through to wrong location - use this map.                                                                                                                     | 57.35         | 35.1          | 51                     | 14:44             | 20:25                | 5:41      | H, A, I, B, D, |