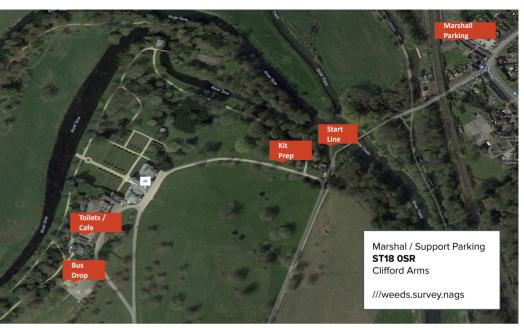

# TRENT 100

| Location Name              | Ref         | Туре                           | Spectator Access | Ground Crew<br>Access | Req Marshals | Nearest<br>Postcode                            | What3Words                                                                   | OS MAP SK  | Notes                                                                                                                                                                                                                                       | On Water (KM) | By Road Miles | By Road Time<br>(mins) | First Paddler ETA | Last Paddler<br>Time | Wait Time | Marshall Group |
|----------------------------|-------------|--------------------------------|------------------|-----------------------|--------------|------------------------------------------------|------------------------------------------------------------------------------|------------|---------------------------------------------------------------------------------------------------------------------------------------------------------------------------------------------------------------------------------------------|---------------|---------------|------------------------|-------------------|----------------------|-----------|----------------|
|                            |             | Basecamp                       |                  |                       |              |                                                |                                                                              |            | Bus Assistance                                                                                                                                                                                                                              |               |               |                        |                   |                      |           | н              |
| Event Start                | DAY1 START  | Start Line                     | Excellent        | Yes                   | 6            | ST18 OSR<br>(Marshal Car<br>Park)              | ///weeds.survey.nags (Marshal Pa<br>///region.swam.obtain (Start Line)       | SJ 995 225 | Marshalls Park at Cliford Arms                                                                                                                                                                                                              | 0             | 0             | 0                      | 8:00              | 10:00                | 2:00      | A,F,G,B, E     |
| The Wolseley Arms          | EAP 1       | EAP and Supporter Viewing      | Excellent        | Yes                   | No           | ST17 0XS                                       | ///asterisk.cuter.scarcely                                                   | SK 020 203 | The Worsley Arms car park backs onto the river.                                                                                                                                                                                             | 4.84          | 2.5           | 6                      | 8:34              | 10:52                | 2:18      |                |
| Low Arched Aqueduct        | HAZARD      | Hazard (Marshal in high water) | Prohibited       | For EA<br>Only        | (            | WS15 2HP                                       | ///jumped.zips.club                                                          | SK 039 195 | Park by park area on estate, through grey metal pedestrian gate, follow patch to canal turn left and then path to river.                                                                                                                    | 7.32          | 4.3           | 9                      | 8:51              | 11:19                | 2:28      |                |
| CP 1 - FOOTBRIDGE          | CP1 & EAP2  | Checkpoint & EAP               | None             | Yes                   | 2            | WS15 4BA                                       | ///visions.angel.songbird                                                    | SK 078 165 | Park on Church Lane taking care not to obstruct drives. Follow walking route map.                                                                                                                                                           | 12.57         | 7.9           | 15                     | 9:28              | 12:17                | 2:49      | Ĺ              |
| Almost Quarter Way Bridge  | EAP 3       | EAP                            | Prohibited       | For EA<br>Only        | No           | WS15 4EB                                       | ///bead.loafing.eventful                                                     | SK 091 167 | Access from pull in south of river on B5014                                                                                                                                                                                                 | 14            | 9.2           | 20                     | 9:38              | 12:32                | 2:54      |                |
| CP 2 - Yoxall Bridge       | CP2 & EAP4  | Checkpoint & EAP               | ок               | Yes                   | 2            | DE13 8NJ                                       | ///formless.elephant.matchbox                                                | SK 131 177 | Parking at corner of Yoxal road in front of gate leading to bridge. Need trolly for water / supplies (200 mtr)                                                                                                                              | 19.3          | 12.6          | 23                     | 10:16             | 13:30                | 3:14      | D, H           |
| CP3 - Alrewas Weir         | CP3 & EAP5  | Hazard and supporter Viewing   | Good             | Yes                   | 6            | 5 DE13 7BT                                     | ///tables.layover.upsetting (checkpoi<br>///reform.automatic.bordering (re-e | SK 173 156 | Parking same place as EAP 5 access, walk over canal bridge, first left down mews, ignore foot path sign, head straight down gravel track, through gate in field at the end, continue following track through field as per map. Route in Red | 26.5          | 14.6          | 28                     | 11:07             | 14:49                | 3:42      | A,B,E, F       |
| Station Lane               | EAP 6       | EAP                            | Prohibited       | For EA only           | No           | DE12 8NA                                       | ///outgrown.require.torso                                                    | SK 214 182 |                                                                                                                                                                                                                                             | 35.02         | 19.1          | 36                     | 12:07             | 16:22                | 4:15      |                |
| Riverside Hotel            | EAP 7       | EAP                            | Excellent        | Yes                   | No           | DE14 3EP                                       | ///yard.script.bumpy                                                         | SK 226 209 |                                                                                                                                                                                                                                             | 38.63         | 20.9          | 37                     | 12:32             | 17:01                | 4:29      |                |
| Stapenhill Gardens         | EAP8        | EAP                            | Excellent        | Yes                   | No           | DE15 9AP (Use<br>Map as Pcode<br>not accurate) | ///both.shorts.souk                                                          | SK 253 225 | Toilet Stop Only                                                                                                                                                                                                                            | 43.01         | 22.9          | 44                     | 13:03             | 17:49                | 4:46      |                |
| CP 4B Small Weir           | CP4B & EAP9 | Paddler Reference & Supporters | Good             | Yes                   | 4            | DE14 1TL                                       | ///groups.flute.fills                                                        | SK 254 232 | Portage Weir and Left Turn After Bridge - Park In<br>Medowside Leisure<br>Centre                                                                                                                                                            | 43.8          | 23.4          | 46                     | 13:09             | 17:57                | 4:48      | G,J,C          |
| Trent Lane - Newton Solney | EAP 10      | EAP                            | Prohibited       | For EA<br>Only        | No           | DE15 OSF                                       | ///swift.dive.pitch                                                          | SK 279 259 | Walk down dirt track to river                                                                                                                                                                                                               | 48.29         | 30.2          | 48                     | 13:40             | 18:46                | 5:06      |                |
| EAP - Willington Bridge    | EAP 11      | EAP                            | Prohibited       | For EA<br>Only        | No           | DE65 6PD                                       | ///awards.adopts.blatantly                                                   | SK 296 278 | Train Station                                                                                                                                                                                                                               | 51.76         | 27.6          | 42                     | 14:05             | 19:24                | 5:19      |                |
| CP 5 - Overnight Stop      | CP5 & EAP12 | Checkpoint                     | Excellent        | Yes                   | 4            | DE73 7HJ                                       | ///limitless.extend.earlobe                                                  | SK 333 279 | Trent Adventure, Ingleby Road, Stanton by Bridge, Derby (SAT NAV may take you through to wrong location - use this map.                                                                                                                     | 57.35         | 35.1          | 51                     | 14:44             | 20:25                | 5:41      | H, A, I, B, D, |