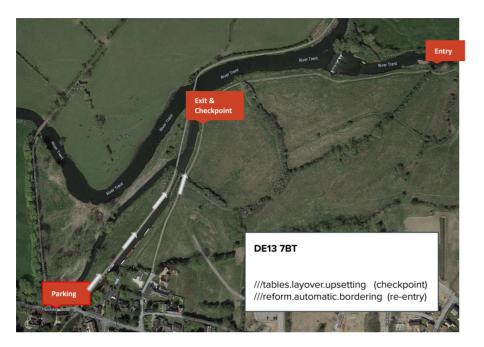

# TRENT 100

| Location Name              | Ref         | Туре                           | Spectator Access | Ground Crew<br>Access | Req Marshals | Nearest<br>Postcode                            | What3Words                                                                   | OS MAP SK  | Notes                                                                                                                                                                                                                                       | On Water (KM) | By Road Miles | By Road Time<br>(mins) | First Paddler ETA | Last Paddler<br>Time | Wait Time | Marshall Group |
|----------------------------|-------------|--------------------------------|------------------|-----------------------|--------------|------------------------------------------------|------------------------------------------------------------------------------|------------|---------------------------------------------------------------------------------------------------------------------------------------------------------------------------------------------------------------------------------------------|---------------|---------------|------------------------|-------------------|----------------------|-----------|----------------|
|                            |             | Basecamp                       |                  |                       |              |                                                |                                                                              |            | Bus Assistance                                                                                                                                                                                                                              |               |               |                        |                   |                      |           | н              |
| Event Start                | DAY1 START  | Start Line                     | Excellent        | Yes                   | 6            | ST18 OSR<br>(Marshal Car<br>Park)              | ///weeds.survey.nags (Marshal Pa<br>///region.swam.obtain (Start Line)       | SJ 995 225 | Marshalls Park at Cliford Arms                                                                                                                                                                                                              | 0             | 0             | 0                      | 8:00              | 10:00                | 2:00      | A,F,G,B, E     |
| The Wolseley Arms          | EAP 1       | EAP and Supporter Viewing      | Excellent        | Yes                   | No           | ST17 0XS                                       | ///asterisk.cuter.scarcely                                                   | SK 020 203 | The Worsley Arms car park backs onto the river.                                                                                                                                                                                             | 4.84          | 2.5           | 6                      | 8:34              | 10:52                | 2:18      |                |
| Low Arched Aqueduct        | HAZARD      | Hazard (Marshal in high water) | Prohibited       | For EA<br>Only        | (            | WS15 2HP                                       | ///jumped.zips.club                                                          | SK 039 195 | Park by park area on estate, through grey metal pedestrian gate, follow patch to canal turn left and then path to river.                                                                                                                    | 7.32          | 4.3           | 9                      | 8:51              | 11:19                | 2:28      |                |
| CP 1 - FOOTBRIDGE          | CP1 & EAP2  | Checkpoint & EAP               | None             | Yes                   | 2            | WS15 4BA                                       | ///visions.angel.songbird                                                    | SK 078 165 | Park on Church Lane taking care not to obstruct drives. Follow walking route map.                                                                                                                                                           | 12.57         | 7.9           | 15                     | 9:28              | 12:17                | 2:49      | Ĺ              |
| Almost Quarter Way Bridge  | EAP 3       | EAP                            | Prohibited       | For EA<br>Only        | No           | WS15 4EB                                       | ///bead.loafing.eventful                                                     | SK 091 167 | Access from pull in south of river on B5014                                                                                                                                                                                                 | 14            | 9.2           | 20                     | 9:38              | 12:32                | 2:54      |                |
| CP 2 - Yoxall Bridge       | CP2 & EAP4  | Checkpoint & EAP               | ок               | Yes                   | 2            | DE13 8NJ                                       | ///formless.elephant.matchbox                                                | SK 131 177 | Parking at corner of Yoxal road in front of gate leading to bridge. Need trolly for water / supplies (200 mtr)                                                                                                                              | 19.3          | 12.6          | 23                     | 10:16             | 13:30                | 3:14      | D, H           |
| CP3 - Alrewas Weir         | CP3 & EAP5  | Hazard and supporter Viewing   | Good             | Yes                   | 6            | 5 DE13 7BT                                     | ///tables.layover.upsetting (checkpoi<br>///reform.automatic.bordering (re-e | SK 173 156 | Parking same place as EAP 5 access, walk over canal bridge, first left down mews, ignore foot path sign, head straight down gravel track, through gate in field at the end, continue following track through field as per map. Route in Red | 26.5          | 14.6          | 28                     | 11:07             | 14:49                | 3:42      | A,B,E, F       |
| Station Lane               | EAP 6       | EAP                            | Prohibited       | For EA only           | No           | DE12 8NA                                       | ///outgrown.require.torso                                                    | SK 214 182 |                                                                                                                                                                                                                                             | 35.02         | 19.1          | 36                     | 12:07             | 16:22                | 4:15      |                |
| Riverside Hotel            | EAP 7       | EAP                            | Excellent        | Yes                   | No           | DE14 3EP                                       | ///yard.script.bumpy                                                         | SK 226 209 |                                                                                                                                                                                                                                             | 38.63         | 20.9          | 37                     | 12:32             | 17:01                | 4:29      |                |
| Stapenhill Gardens         | EAP8        | EAP                            | Excellent        | Yes                   | No           | DE15 9AP (Use<br>Map as Pcode<br>not accurate) | ///both.shorts.souk                                                          | SK 253 225 | Toilet Stop Only                                                                                                                                                                                                                            | 43.01         | 22.9          | 44                     | 13:03             | 17:49                | 4:46      |                |
| CP 4B Small Weir           | CP4B & EAP9 | Paddler Reference & Supporters | Good             | Yes                   | 4            | DE14 1TL                                       | ///groups.flute.fills                                                        | SK 254 232 | Portage Weir and Left Turn After Bridge - Park In<br>Medowside Leisure<br>Centre                                                                                                                                                            | 43.8          | 23.4          | 46                     | 13:09             | 17:57                | 4:48      | G,J,C          |
| Trent Lane - Newton Solney | EAP 10      | EAP                            | Prohibited       | For EA<br>Only        | No           | DE15 OSF                                       | ///swift.dive.pitch                                                          | SK 279 259 | Walk down dirt track to river                                                                                                                                                                                                               | 48.29         | 30.2          | 48                     | 13:40             | 18:46                | 5:06      |                |
| EAP - Willington Bridge    | EAP 11      | EAP                            | Prohibited       | For EA<br>Only        | No           | DE65 6PD                                       | ///awards.adopts.blatantly                                                   | SK 296 278 | Train Station                                                                                                                                                                                                                               | 51.76         | 27.6          | 42                     | 14:05             | 19:24                | 5:19      |                |
| CP 5 - Overnight Stop      | CP5 & EAP12 | Checkpoint                     | Excellent        | Yes                   | 4            | DE73 7HJ                                       | ///limitless.extend.earlobe                                                  | SK 333 279 | Trent Adventure, Ingleby Road, Stanton by Bridge, Derby (SAT NAV may take you through to wrong location - use this map.                                                                                                                     | 57.35         | 35.1          | 51                     | 14:44             | 20:25                | 5:41      | H, A, I, B, D, |