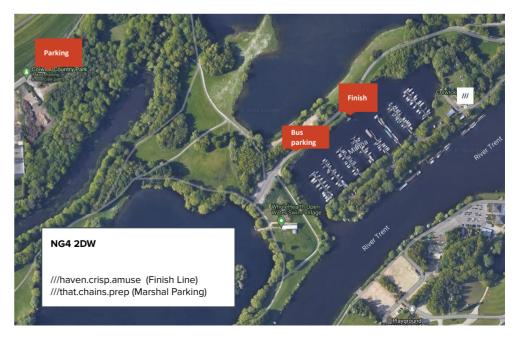

## TRENT 100

| Location Name                         | Reference   | Туре                       | Spectator<br>Access | Ground Crew<br>Access | Req Marshals | Nearest<br>Postcode | What3Words                                                              | OS MAP SK  | Notes                                                                                                                                                                                                              | On Water<br>(KM) | By Road<br>Miles | By Road Time<br>(mins) | First Paddler<br>ETA | Last Paddler<br>ETA | First Paddler<br>ETA | Last Paddler<br>ETA |
|---------------------------------------|-------------|----------------------------|---------------------|-----------------------|--------------|---------------------|-------------------------------------------------------------------------|------------|--------------------------------------------------------------------------------------------------------------------------------------------------------------------------------------------------------------------|------------------|------------------|------------------------|----------------------|---------------------|----------------------|---------------------|
| Event Start<br>(Day 2)                | CP5 & EAP12 | Start Line (As per<br>CP5) | Excellent           | Yes                   | 6            | DE73 7HJ            | ///limitless.extend.earlobe                                             | SK 333 279 | Trent Adventure, Ingleby Road, Stanton by Bridge, Derby (SAT NAV may take you through to wrong location - use this map.                                                                                            | 57.35            | 0                | 0                      | 0                    | 0                   | 8:00                 | 9:30                |
| Swarkstone Bridge                     | EAP 13      | EAP                        | Good                | Yes                   | No           | DE73 7JA            | ///willing.grills.bleaching                                             | SK 368 285 | (NO VIEWING FROM BRIDGE)                                                                                                                                                                                           | 63.62            | 1.3              | 3                      | 44                   | 68                  | 8:44                 | 10:38               |
| Priest House                          | EAP 14      |                            | Prohibited          | No                    | No           | DE74<br>2RR         | ///below.needed.bookshop                                                | SK 416 273 | Keep river left due to large rock on river right. Small Class II rapid. Visible in low, submerged in high                                                                                                          | 69.65            | 8                | 16                     | 87                   | 134                 | 9:26                 | 11:44               |
| Shardlow Marina Bridge                | EAP 15      | EAP                        | Prohibited          | Yes                   | No           | DE72 2HJ            | ///fidelity.parkway.download                                            | SK 446 299 | London Road, Agreement from Sandy to be able to park and walk across to bridge.                                                                                                                                    | 75.9             | 7.2              | 17                     | 131                  | 202                 | 10:10                | 12:52               |
| CP6 - Sawley Marina                   | CP6 & EAP16 | Checkpoint                 | Good                | Yes                   | 6            | NG10<br>3AE         | ///windy.companies.hunter                                               | SK 470 309 | Toilets and Café Available for Paddlers and Marshals, Park in<br>Sawley Marina (free use of slipway arranged to TRENT100<br>Paddlers) All agreed with Malcolm Fox                                                  | 79.2             | 9.3              | 21                     | 154                  | 238                 | 10:34                | 13:28               |
| CP 7 - Trent Lock &<br>Steam Boat Inn | CP7 & EAP17 | Checkpoint                 | Excellent           | Yes                   | 2            | NG10<br>2FY         | ///rally.orange.each                                                    | SK 489 311 | Trent Lock and Steamboat Inns - Great place for a cuppa,<br>Marshal from pontoon - if no space then riverbank.                                                                                                     | 81.23            | 12.4             | 28                     | 169                  | 261                 | 10:48                | 13:50               |
| Cranfleet Canal Lock<br>Gate          | EAP18       | EAP                        | Prohibited          | For EA<br>Only        | 2            | NG10<br>2FQ         | ///insert.member.mass                                                   | SK 501 315 | Postcode is nearest but 1km away, go past Springlakes Watersports, then take first right (past locked gate sign). Car parked locked, but lock is manned and they have said they will let us in, we spoke to Vaughn | 82.56            | 16.1             | 29                     | 178                  | 275                 | 10:57                | 14:05               |
| CHECKPOINT 8 - Beeston<br>Weir        | CP8 & EAP19 | Checkpoint                 | ок                  | Yes                   | 6            | NG9 1NR             | ///curiosity.skill.chins                                                | SK 535 353 | Limited Riverside Parking for Cars then walk down to the lock                                                                                                                                                      | 89.77            | 19               | 35                     | 229                  | 354                 | 11:48                | 15:23               |
| Lenton Lane                           | EAP20       | EAP                        | Prohibited          | For EA<br>Only        | No           | NG7 2SA             | ///press.spins.claps                                                    | SK 557 363 | Riverside Sports Complex                                                                                                                                                                                           | 92.72            | 20.4             | 32                     | 250                  | 386                 | 12:09                | 15:55               |
| TRENT100 FINISH LINE                  | CP9 & EAP21 | Finish and<br>Checkpoint   | Excellent           | Yes                   | 4            | NG4<br>2DW          | ///haven.crisp.amuse<br>///that.chains.prep<br>(Supporters Car Parking) | SK 608 388 | Supporters park in West lake car park off racecourse lane.<br>Follow road on foot to Colwick Marina.                                                                                                               | 100              | 22               | 40                     | 301                  | 465                 | 13:01                | 17:15               |

### Finish Line Colwick Marina