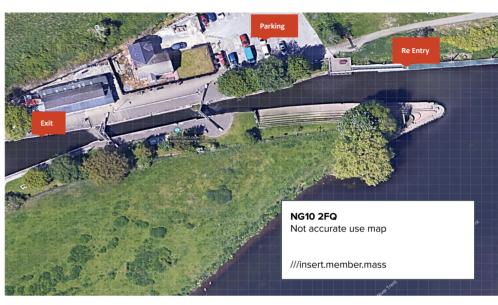

## TRENT 100

| Location Name                         | Reference   | Туре                       | Spectator<br>Access | Ground Crew<br>Access | Req Marshals | Nearest<br>Postcode | What3Words                                                              | OS MAP SK  | Notes                                                                                                                                                                                                              | On Water<br>(KM) | By Road<br>Miles | By Road Time<br>(mins) | First Paddler<br>ETA | Last Paddler<br>ETA | First Paddler<br>ETA | Last Paddler<br>ETA |
|---------------------------------------|-------------|----------------------------|---------------------|-----------------------|--------------|---------------------|-------------------------------------------------------------------------|------------|--------------------------------------------------------------------------------------------------------------------------------------------------------------------------------------------------------------------|------------------|------------------|------------------------|----------------------|---------------------|----------------------|---------------------|
| Event Start<br>(Day 2)                | CP5 & EAP12 | Start Line (As per<br>CP5) | Excellent           | Yes                   | 6            | DE73 7HJ            | ///limitless.extend.earlobe                                             | SK 333 279 | Trent Adventure, Ingleby Road, Stanton by Bridge, Derby (SAT NAV may take you through to wrong location - use this map.                                                                                            | 57.35            | 0                | 0                      | 0                    | 0                   | 8:00                 | 9:30                |
| Swarkstone Bridge                     | EAP 13      | EAP                        | Good                | Yes                   | No           | DE73 7JA            | ///willing.grills.bleaching                                             | SK 368 285 | (NO VIEWING FROM BRIDGE)                                                                                                                                                                                           | 63.62            | 1.3              | 3                      | 44                   | 68                  | 8:44                 | 10:38               |
| Priest House                          | EAP 14      |                            | Prohibited          | No                    | No           | DE74<br>2RR         | ///below.needed.bookshop                                                | SK 416 273 | Keep river left due to large rock on river right. Small Class II rapid. Visible in low, submerged in high                                                                                                          | 69.65            | 8                | 16                     | 87                   | 134                 | 9:26                 | 11:44               |
| Shardlow Marina Bridge                | EAP 15      | EAP                        | Prohibited          | Yes                   | No           | DE72 2HJ            | ///fidelity.parkway.download                                            | SK 446 299 | London Road, Agreement from Sandy to be able to park and walk across to bridge.                                                                                                                                    | 75.9             | 7.2              | 17                     | 131                  | 202                 | 10:10                | 12:52               |
| CP6 - Sawley Marina                   | CP6 & EAP16 | Checkpoint                 | Good                | Yes                   | 6            | NG10<br>3AE         | ///windy.companies.hunter                                               | SK 470 309 | Toilets and Café Available for Paddlers and Marshals, Park in<br>Sawley Marina (free use of slipway arranged to TRENT100<br>Paddlers) All agreed with Malcolm Fox                                                  | 79.2             | 9.3              | 21                     | 154                  | 238                 | 10:34                | 13:28               |
| CP 7 - Trent Lock &<br>Steam Boat Inn | CP7 & EAP17 | Checkpoint                 | Excellent           | Yes                   | 2            | NG10<br>2FY         | ///rally.orange.each                                                    | SK 489 311 | Trent Lock and Steamboat Inns - Great place for a cuppa,<br>Marshal from pontoon - if no space then riverbank.                                                                                                     | 81.23            | 12.4             | 28                     | 169                  | 261                 | 10:48                | 13:50               |
| Cranfleet Canal Lock<br>Gate          | EAP18       | EAP                        | Prohibited          | For EA<br>Only        | 2            | NG10<br>2FQ         | ///insert.member.mass                                                   | SK 501 315 | Postcode is nearest but 1km away, go past Springlakes Watersports, then take first right (past locked gate sign). Car parked locked, but lock is manned and they have said they will let us in, we spoke to Vaughn | 82.56            | 16.1             | 29                     | 178                  | 275                 | 10:57                | 14:05               |
| CHECKPOINT 8 - Beeston<br>Weir        | CP8 & EAP19 | Checkpoint                 | ок                  | Yes                   | 6            | NG9 1NR             | ///curiosity.skill.chins                                                | SK 535 353 | Limited Riverside Parking for Cars then walk down to the lock                                                                                                                                                      | 89.77            | 19               | 35                     | 229                  | 354                 | 11:48                | 15:23               |
| Lenton Lane                           | EAP20       | EAP                        | Prohibited          | For EA<br>Only        | No           | NG7 2SA             | ///press.spins.claps                                                    | SK 557 363 | Riverside Sports Complex                                                                                                                                                                                           | 92.72            | 20.4             | 32                     | 250                  | 386                 | 12:09                | 15:55               |
| TRENT100 FINISH LINE                  | CP9 & EAP21 | Finish and<br>Checkpoint   | Excellent           | Yes                   | 4            | NG4<br>2DW          | ///haven.crisp.amuse<br>///that.chains.prep<br>(Supporters Car Parking) | SK 608 388 | Supporters park in West lake car park off racecourse lane.<br>Follow road on foot to Colwick Marina.                                                                                                               | 100              | 22               | 40                     | 301                  | 465                 | 13:01                | 17:15               |

### Hazzard Cranfleet Lock NO SUPPORTER ACCESS