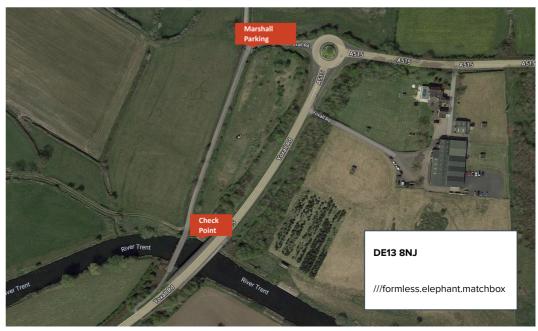

# TRENT 100

| Location Name              | Ref         | Туре                           | Spectator Access | Ground Crew<br>Access | Req Marshals | Nearest<br>Postcode                            | What3Words                                                                   | OS MAP SK  | Notes                                                                                                                                                                                                                                       | On Water (KM) | By Road Miles | By Road Time<br>(mins) | First Paddler ETA | Last Paddler<br>Time | Wait Time | Marshall Group |
|----------------------------|-------------|--------------------------------|------------------|-----------------------|--------------|------------------------------------------------|------------------------------------------------------------------------------|------------|---------------------------------------------------------------------------------------------------------------------------------------------------------------------------------------------------------------------------------------------|---------------|---------------|------------------------|-------------------|----------------------|-----------|----------------|
|                            |             | Basecamp                       |                  |                       |              |                                                |                                                                              |            | Bus Assistance                                                                                                                                                                                                                              |               |               |                        |                   |                      |           | н              |
| Event Start                | DAY1 START  | Start Line                     | Excellent        | Yes                   | 6            | ST18 OSR<br>(Marshal Car<br>Park)              | ///weeds.survey.nags (Marshal Pa<br>///region.swam.obtain (Start Line)       | SJ 995 225 | Marshalls Park at Cliford Arms                                                                                                                                                                                                              | 0             | 0             | 0                      | 8:00              | 10:00                | 2:00      | A,F,G,B, E     |
| The Wolseley Arms          | EAP 1       | EAP and Supporter Viewing      | Excellent        | Yes                   | No           | ST17 0XS                                       | ///asterisk.cuter.scarcely                                                   | SK 020 203 | The Worsley Arms car park backs onto the river.                                                                                                                                                                                             | 4.84          | 2.5           | 6                      | 8:34              | 10:52                | 2:18      |                |
| Low Arched Aqueduct        | HAZARD      | Hazard (Marshal in high water) | Prohibited       | For EA<br>Only        | (            | WS15 2HP                                       | ///jumped.zips.club                                                          | SK 039 195 | Park by park area on estate, through grey metal pedestrian gate, follow patch to canal turn left and then path to river.                                                                                                                    | 7.32          | 4.3           | 9                      | 8:51              | 11:19                | 2:28      |                |
| CP 1 - FOOTBRIDGE          | CP1 & EAP2  | Checkpoint & EAP               | None             | Yes                   | 2            | WS15 4BA                                       | ///visions.angel.songbird                                                    | SK 078 165 | Park on Church Lane taking care not to obstruct drives. Follow walking route map.                                                                                                                                                           | 12.57         | 7.9           | 15                     | 9:28              | 12:17                | 2:49      | Ĺ              |
| Almost Quarter Way Bridge  | EAP 3       | EAP                            | Prohibited       | For EA<br>Only        | No           | WS15 4EB                                       | ///bead.loafing.eventful                                                     | SK 091 167 | Access from pull in south of river on B5014                                                                                                                                                                                                 | 14            | 9.2           | 20                     | 9:38              | 12:32                | 2:54      |                |
| CP 2 - Yoxall Bridge       | CP2 & EAP4  | Checkpoint & EAP               | ок               | Yes                   | 2            | DE13 8NJ                                       | ///formless.elephant.matchbox                                                | SK 131 177 | Parking at corner of Yoxal road in front of gate leading to bridge. Need trolly for water / supplies (200 mtr)                                                                                                                              | 19.3          | 12.6          | 23                     | 10:16             | 13:30                | 3:14      | D, H           |
| CP3 - Alrewas Weir         | CP3 & EAP5  | Hazard and supporter Viewing   | Good             | Yes                   | 6            | 5 DE13 7BT                                     | ///tables.layover.upsetting (checkpoi<br>///reform.automatic.bordering (re-e | SK 173 156 | Parking same place as EAP 5 access, walk over canal bridge, first left down mews, ignore foot path sign, head straight down gravel track, through gate in field at the end, continue following track through field as per map. Route in Red | 26.5          | 14.6          | 28                     | 11:07             | 14:49                | 3:42      | A,B,E, F       |
| Station Lane               | EAP 6       | EAP                            | Prohibited       | For EA only           | No           | DE12 8NA                                       | ///outgrown.require.torso                                                    | SK 214 182 |                                                                                                                                                                                                                                             | 35.02         | 19.1          | 36                     | 12:07             | 16:22                | 4:15      |                |
| Riverside Hotel            | EAP 7       | EAP                            | Excellent        | Yes                   | No           | DE14 3EP                                       | ///yard.script.bumpy                                                         | SK 226 209 |                                                                                                                                                                                                                                             | 38.63         | 20.9          | 37                     | 12:32             | 17:01                | 4:29      |                |
| Stapenhill Gardens         | EAP8        | EAP                            | Excellent        | Yes                   | No           | DE15 9AP (Use<br>Map as Pcode<br>not accurate) | ///both.shorts.souk                                                          | SK 253 225 | Toilet Stop Only                                                                                                                                                                                                                            | 43.01         | 22.9          | 44                     | 13:03             | 17:49                | 4:46      |                |
| CP 4B Small Weir           | CP4B & EAP9 | Paddler Reference & Supporters | Good             | Yes                   | 4            | DE14 1TL                                       | ///groups.flute.fills                                                        | SK 254 232 | Portage Weir and Left Turn After Bridge - Park In<br>Medowside Leisure<br>Centre                                                                                                                                                            | 43.8          | 23.4          | 46                     | 13:09             | 17:57                | 4:48      | G,J,C          |
| Trent Lane - Newton Solney | EAP 10      | EAP                            | Prohibited       | For EA<br>Only        | No           | DE15 OSF                                       | ///swift.dive.pitch                                                          | SK 279 259 | Walk down dirt track to river                                                                                                                                                                                                               | 48.29         | 30.2          | 48                     | 13:40             | 18:46                | 5:06      |                |
| EAP - Willington Bridge    | EAP 11      | EAP                            | Prohibited       | For EA<br>Only        | No           | DE65 6PD                                       | ///awards.adopts.blatantly                                                   | SK 296 278 | Train Station                                                                                                                                                                                                                               | 51.76         | 27.6          | 42                     | 14:05             | 19:24                | 5:19      |                |
| CP 5 - Overnight Stop      | CP5 & EAP12 | Checkpoint                     | Excellent        | Yes                   | 4            | DE73 7HJ                                       | ///limitless.extend.earlobe                                                  | SK 333 279 | Trent Adventure, Ingleby Road, Stanton by Bridge, Derby (SAT NAV may take you through to wrong location - use this map.                                                                                                                     | 57.35         | 35.1          | 51                     | 14:44             | 20:25                | 5:41      | H, A, I, B, D, |