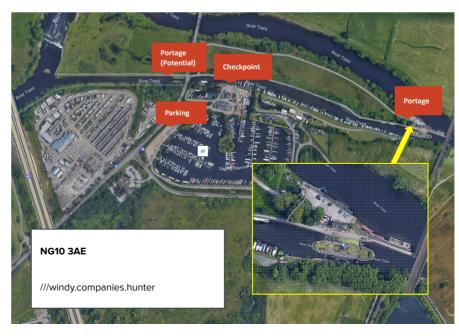

## TRENT 100

| Location Name                         | Reference   | Туре                       | Spectator<br>Access | Ground Crew<br>Access | Req Marshals | Nearest<br>Postcode | What3Words                                                              | OS MAP SK  | Notes                                                                                                                                                                                                              | On Water<br>(KM) | By Road<br>Miles | By Road Time<br>(mins) | First Paddler<br>ETA | Last Paddler<br>ETA | First Paddler<br>ETA | Last Paddler<br>ETA |
|---------------------------------------|-------------|----------------------------|---------------------|-----------------------|--------------|---------------------|-------------------------------------------------------------------------|------------|--------------------------------------------------------------------------------------------------------------------------------------------------------------------------------------------------------------------|------------------|------------------|------------------------|----------------------|---------------------|----------------------|---------------------|
| Event Start<br>(Day 2)                | CP5 & EAP12 | Start Line (As per<br>CP5) | Excellent           | Yes                   | 6            | DE73 7HJ            | ///limitless.extend.earlobe                                             | SK 333 279 | Trent Adventure, Ingleby Road, Stanton by Bridge, Derby (SAT NAV may take you through to wrong location - use this map.                                                                                            | 57.35            | 0                | 0                      | 0                    | 0                   | 8:00                 | 9:30                |
| Swarkstone Bridge                     | EAP 13      | EAP                        | Good                | Yes                   | No           | DE73 7JA            | ///willing.grills.bleaching                                             | SK 368 285 | (NO VIEWING FROM BRIDGE)                                                                                                                                                                                           | 63.62            | 1.3              | 3                      | 44                   | 68                  | 8:44                 | 10:38               |
| Priest House                          | EAP 14      |                            | Prohibited          | No                    | No           | DE74<br>2RR         | ///below.needed.bookshop                                                | SK 416 273 | Keep river left due to large rock on river right. Small Class II rapid. Visible in low, submerged in high                                                                                                          | 69.65            | 8                | 16                     | 87                   | 134                 | 9:26                 | 11:44               |
| Shardlow Marina Bridge                | EAP 15      | EAP                        | Prohibited          | Yes                   | No           | DE72 2HJ            | ///fidelity.parkway.download                                            | SK 446 299 | London Road, Agreement from Sandy to be able to park and walk across to bridge.                                                                                                                                    | 75.9             | 7.2              | 17                     | 131                  | 202                 | 10:10                | 12:52               |
| CP6 - Sawley Marina                   | CP6 & EAP16 | Checkpoint                 | Good                | Yes                   | 6            | NG10<br>3AE         | ///windy.companies.hunter                                               | SK 470 309 | Toilets and Café Available for Paddlers and Marshals, Park in<br>Sawley Marina (free use of slipway arranged to TRENT100<br>Paddlers) All agreed with Malcolm Fox                                                  | 79.2             | 9.3              | 21                     | 154                  | 238                 | 10:34                | 13:28               |
| CP 7 - Trent Lock &<br>Steam Boat Inn | CP7 & EAP17 | Checkpoint                 | Excellent           | Yes                   | 2            | NG10<br>2FY         | ///rally.orange.each                                                    | SK 489 311 | Trent Lock and Steamboat Inns - Great place for a cuppa,<br>Marshal from pontoon - if no space then riverbank.                                                                                                     | 81.23            | 12.4             | 28                     | 169                  | 261                 | 10:48                | 13:50               |
| Cranfleet Canal Lock<br>Gate          | EAP18       | EAP                        | Prohibited          | For EA<br>Only        | 2            | NG10<br>2FQ         | ///insert.member.mass                                                   | SK 501 315 | Postcode is nearest but 1km away, go past Springlakes Watersports, then take first right (past locked gate sign). Car parked locked, but lock is manned and they have said they will let us in, we spoke to Vaughn | 82.56            | 16.1             | 29                     | 178                  | 275                 | 10:57                | 14:05               |
| CHECKPOINT 8 - Beeston<br>Weir        | CP8 & EAP19 | Checkpoint                 | ок                  | Yes                   | 6            | NG9 1NR             | ///curiosity.skill.chins                                                | SK 535 353 | Limited Riverside Parking for Cars then walk down to the lock                                                                                                                                                      | 89.77            | 19               | 35                     | 229                  | 354                 | 11:48                | 15:23               |
| Lenton Lane                           | EAP20       | EAP                        | Prohibited          | For EA<br>Only        | No           | NG7 2SA             | ///press.spins.claps                                                    | SK 557 363 | Riverside Sports Complex                                                                                                                                                                                           | 92.72            | 20.4             | 32                     | 250                  | 386                 | 12:09                | 15:55               |
| TRENT100 FINISH LINE                  | CP9 & EAP21 | Finish and<br>Checkpoint   | Excellent           | Yes                   | 4            | NG4<br>2DW          | ///haven.crisp.amuse<br>///that.chains.prep<br>(Supporters Car Parking) | SK 608 388 | Supporters park in West lake car park off racecourse lane.<br>Follow road on foot to Colwick Marina.                                                                                                               | 100              | 22               | 40                     | 301                  | 465                 | 13:01                | 17:15               |

### CP3 Alrewas Weir

**CP4B** Small Weir - Burton Leisure Centre

EAP8 Stapenhill Gardens

**CP6** Sawley Marina