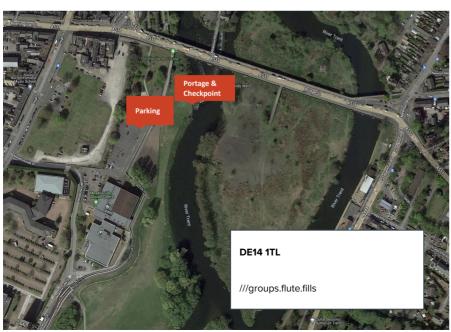

# TRENT 100

| Location Name              | Ref         | Туре                           | Spectator Access | Ground Crew<br>Access | Req Marshals | Nearest<br>Postcode                            | What3Words                                                                   | OS MAP SK  | Notes                                                                                                                                                                                                                                       | On Water (KM) | By Road Miles | By Road Time<br>(mins) | First Paddler ETA | Last Paddler<br>Time | Wait Time | Marshall Group |
|----------------------------|-------------|--------------------------------|------------------|-----------------------|--------------|------------------------------------------------|------------------------------------------------------------------------------|------------|---------------------------------------------------------------------------------------------------------------------------------------------------------------------------------------------------------------------------------------------|---------------|---------------|------------------------|-------------------|----------------------|-----------|----------------|
|                            |             | Basecamp                       |                  |                       |              |                                                |                                                                              |            | Bus Assistance                                                                                                                                                                                                                              |               |               |                        |                   |                      |           | н              |
| Event Start                | DAY1 START  | Start Line                     | Excellent        | Yes                   | 6            | ST18 OSR<br>(Marshal Car<br>Park)              | ///weeds.survey.nags (Marshal Pa<br>///region.swam.obtain (Start Line)       | SJ 995 225 | Marshalls Park at Cliford Arms                                                                                                                                                                                                              | 0             | 0             | 0                      | 8:00              | 10:00                | 2:00      | A,F,G,B, E     |
| The Wolseley Arms          | EAP 1       | EAP and Supporter Viewing      | Excellent        | Yes                   | No           | ST17 0XS                                       | ///asterisk.cuter.scarcely                                                   | SK 020 203 | The Worsley Arms car park backs onto the river.                                                                                                                                                                                             | 4.84          | 2.5           | 6                      | 8:34              | 10:52                | 2:18      |                |
| Low Arched Aqueduct        | HAZARD      | Hazard (Marshal in high water) | Prohibited       | For EA<br>Only        | (            | WS15 2HP                                       | ///jumped.zips.club                                                          | SK 039 195 | Park by park area on estate, through grey metal pedestrian gate, follow patch to canal turn left and then path to river.                                                                                                                    | 7.32          | 4.3           | 9                      | 8:51              | 11:19                | 2:28      |                |
| CP 1 - FOOTBRIDGE          | CP1 & EAP2  | Checkpoint & EAP               | None             | Yes                   | 2            | WS15 4BA                                       | ///visions.angel.songbird                                                    | SK 078 165 | Park on Church Lane taking care not to obstruct drives. Follow walking route map.                                                                                                                                                           | 12.57         | 7.9           | 15                     | 9:28              | 12:17                | 2:49      | Ĺ              |
| Almost Quarter Way Bridge  | EAP 3       | EAP                            | Prohibited       | For EA<br>Only        | No           | WS15 4EB                                       | ///bead.loafing.eventful                                                     | SK 091 167 | Access from pull in south of river on B5014                                                                                                                                                                                                 | 14            | 9.2           | 20                     | 9:38              | 12:32                | 2:54      |                |
| CP 2 - Yoxall Bridge       | CP2 & EAP4  | Checkpoint & EAP               | ок               | Yes                   | 2            | DE13 8NJ                                       | ///formless.elephant.matchbox                                                | SK 131 177 | Parking at corner of Yoxal road in front of gate leading to bridge. Need trolly for water / supplies (200 mtr)                                                                                                                              | 19.3          | 12.6          | 23                     | 10:16             | 13:30                | 3:14      | D, H           |
| CP3 - Alrewas Weir         | CP3 & EAP5  | Hazard and supporter Viewing   | Good             | Yes                   | 6            | 5 DE13 7BT                                     | ///tables.layover.upsetting (checkpoi<br>///reform.automatic.bordering (re-e | SK 173 156 | Parking same place as EAP 5 access, walk over canal bridge, first left down mews, ignore foot path sign, head straight down gravel track, through gate in field at the end, continue following track through field as per map. Route in Red | 26.5          | 14.6          | 28                     | 11:07             | 14:49                | 3:42      | A,B,E, F       |
| Station Lane               | EAP 6       | EAP                            | Prohibited       | For EA only           | No           | DE12 8NA                                       | ///outgrown.require.torso                                                    | SK 214 182 |                                                                                                                                                                                                                                             | 35.02         | 19.1          | 36                     | 12:07             | 16:22                | 4:15      |                |
| Riverside Hotel            | EAP 7       | EAP                            | Excellent        | Yes                   | No           | DE14 3EP                                       | ///yard.script.bumpy                                                         | SK 226 209 |                                                                                                                                                                                                                                             | 38.63         | 20.9          | 37                     | 12:32             | 17:01                | 4:29      |                |
| Stapenhill Gardens         | EAP8        | EAP                            | Excellent        | Yes                   | No           | DE15 9AP (Use<br>Map as Pcode<br>not accurate) | ///both.shorts.souk                                                          | SK 253 225 | Toilet Stop Only                                                                                                                                                                                                                            | 43.01         | 22.9          | 44                     | 13:03             | 17:49                | 4:46      |                |
| CP 4B Small Weir           | CP4B & EAP9 | Paddler Reference & Supporters | Good             | Yes                   | 4            | DE14 1TL                                       | ///groups.flute.fills                                                        | SK 254 232 | Portage Weir and Left Turn After Bridge - Park In<br>Medowside Leisure<br>Centre                                                                                                                                                            | 43.8          | 23.4          | 46                     | 13:09             | 17:57                | 4:48      | G,J,C          |
| Trent Lane - Newton Solney | EAP 10      | EAP                            | Prohibited       | For EA<br>Only        | No           | DE15 OSF                                       | ///swift.dive.pitch                                                          | SK 279 259 | Walk down dirt track to river                                                                                                                                                                                                               | 48.29         | 30.2          | 48                     | 13:40             | 18:46                | 5:06      |                |
| EAP - Willington Bridge    | EAP 11      | EAP                            | Prohibited       | For EA<br>Only        | No           | DE65 6PD                                       | ///awards.adopts.blatantly                                                   | SK 296 278 | Train Station                                                                                                                                                                                                                               | 51.76         | 27.6          | 42                     | 14:05             | 19:24                | 5:19      |                |
| CP 5 - Overnight Stop      | CP5 & EAP12 | Checkpoint                     | Excellent        | Yes                   | 4            | DE73 7HJ                                       | ///limitless.extend.earlobe                                                  | SK 333 279 | Trent Adventure, Ingleby Road, Stanton by Bridge, Derby (SAT NAV may take you through to wrong location - use this map.                                                                                                                     | 57.35         | 35.1          | 51                     | 14:44             | 20:25                | 5:41      | H, A, I, B, D, |