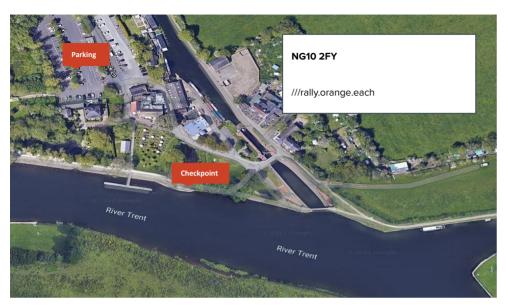

## TRENT 100

| Location Name                         | Reference   | Туре                       | Spectator<br>Access | Ground Crew<br>Access | Req Marshals | Nearest<br>Postcode | What3Words                                                              | OS MAP SK  | Notes                                                                                                                                                                                                              | On Water<br>(KM) | By Road<br>Miles | By Road Time<br>(mins) | First Paddler<br>ETA | Last Paddler<br>ETA | First Paddler<br>ETA | Last Paddler<br>ETA |
|---------------------------------------|-------------|----------------------------|---------------------|-----------------------|--------------|---------------------|-------------------------------------------------------------------------|------------|--------------------------------------------------------------------------------------------------------------------------------------------------------------------------------------------------------------------|------------------|------------------|------------------------|----------------------|---------------------|----------------------|---------------------|
| Event Start<br>(Day 2)                | CP5 & EAP12 | Start Line (As per<br>CP5) | Excellent           | Yes                   | 6            | DE73 7HJ            | ///limitless.extend.earlobe                                             | SK 333 279 | Trent Adventure, Ingleby Road, Stanton by Bridge, Derby (SAT NAV may take you through to wrong location - use this map.                                                                                            | 57.35            | 0                | 0                      | 0                    | 0                   | 8:00                 | 9:30                |
| Swarkstone Bridge                     | EAP 13      | EAP                        | Good                | Yes                   | No           | DE73 7JA            | ///willing.grills.bleaching                                             | SK 368 285 | (NO VIEWING FROM BRIDGE)                                                                                                                                                                                           | 63.62            | 1.3              | 3                      | 44                   | 68                  | 8:44                 | 10:38               |
| Priest House                          | EAP 14      |                            | Prohibited          | No                    | No           | DE74<br>2RR         | ///below.needed.bookshop                                                | SK 416 273 | Keep river left due to large rock on river right. Small Class II rapid. Visible in low, submerged in high                                                                                                          | 69.65            | 8                | 16                     | 87                   | 134                 | 9:26                 | 11:44               |
| Shardlow Marina Bridge                | EAP 15      | EAP                        | Prohibited          | Yes                   | No           | DE72 2HJ            | ///fidelity.parkway.download                                            | SK 446 299 | London Road, Agreement from Sandy to be able to park and walk across to bridge.                                                                                                                                    | 75.9             | 7.2              | 17                     | 131                  | 202                 | 10:10                | 12:52               |
| CP6 - Sawley Marina                   | CP6 & EAP16 | Checkpoint                 | Good                | Yes                   | 6            | NG10<br>3AE         | ///windy.companies.hunter                                               | SK 470 309 | Toilets and Café Available for Paddlers and Marshals, Park in<br>Sawley Marina (free use of slipway arranged to TRENT100<br>Paddlers) All agreed with Malcolm Fox                                                  | 79.2             | 9.3              | 21                     | 154                  | 238                 | 10:34                | 13:28               |
| CP 7 - Trent Lock &<br>Steam Boat Inn | CP7 & EAP17 | Checkpoint                 | Excellent           | Yes                   | 2            | NG10<br>2FY         | ///rally.orange.each                                                    | SK 489 311 | Trent Lock and Steamboat Inns - Great place for a cuppa,<br>Marshal from pontoon - if no space then riverbank.                                                                                                     | 81.23            | 12.4             | 28                     | 169                  | 261                 | 10:48                | 13:50               |
| Cranfleet Canal Lock<br>Gate          | EAP18       | EAP                        | Prohibited          | For EA<br>Only        | 2            | NG10<br>2FQ         | ///insert.member.mass                                                   | SK 501 315 | Postcode is nearest but 1km away, go past Springlakes Watersports, then take first right (past locked gate sign). Car parked locked, but lock is manned and they have said they will let us in, we spoke to Vaughn | 82.56            | 16.1             | 29                     | 178                  | 275                 | 10:57                | 14:05               |
| CHECKPOINT 8 - Beeston<br>Weir        | CP8 & EAP19 | Checkpoint                 | ок                  | Yes                   | 6            | NG9 1NR             | ///curiosity.skill.chins                                                | SK 535 353 | Limited Riverside Parking for Cars then walk down to the lock                                                                                                                                                      | 89.77            | 19               | 35                     | 229                  | 354                 | 11:48                | 15:23               |
| Lenton Lane                           | EAP20       | EAP                        | Prohibited          | For EA<br>Only        | No           | NG7 2SA             | ///press.spins.claps                                                    | SK 557 363 | Riverside Sports Complex                                                                                                                                                                                           | 92.72            | 20.4             | 32                     | 250                  | 386                 | 12:09                | 15:55               |
| TRENT100 FINISH LINE                  | CP9 & EAP21 | Finish and<br>Checkpoint   | Excellent           | Yes                   | 4            | NG4<br>2DW          | ///haven.crisp.amuse<br>///that.chains.prep<br>(Supporters Car Parking) | SK 608 388 | Supporters park in West lake car park off racecourse lane.<br>Follow road on foot to Colwick Marina.                                                                                                               | 100              | 22               | 40                     | 301                  | 465                 | 13:01                | 17:15               |

#### CP7 Trent Lock